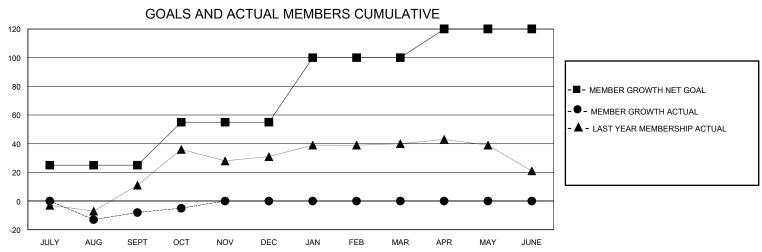

## District 22 B

GMT: LOCATION MARYLAND GMT CA

|               | Club          | os          |               | Members               |                        |                         |                                                    |  |
|---------------|---------------|-------------|---------------|-----------------------|------------------------|-------------------------|----------------------------------------------------|--|
|               | RESULTS FOR   | R 2024-2025 |               | RESULTS FOR 2024-2025 |                        |                         |                                                    |  |
| QUARTER       | NEW CLUB GOAL | NEW CLUBS   | DROPPED CLUBS | QUARTER MEMB          | BER GROWTH NET<br>GOAL | MEMBER GROWTH<br>ACTUAL | DROPPED<br>MEMBERS ACTUAL<br>(including transfers) |  |
| JULY/AUG/SEPT | 1             | 0           | 0             | JULY/AUG/SEPT         | 25                     | 21                      | 26                                                 |  |
| OCT/NOV/DEC   | 0             | 0           | 0             | OCT/NOV/DEC           | 30                     | 6                       | 2                                                  |  |
| JAN/FEB/MAR   | 0             | 0           | 0             | JAN/FEB/MAR           | 45                     | 0                       | 0                                                  |  |
| APR/MAY/JUNE  | 0             | 0           | 0             | APR/MAY/JUNE          | 20                     | 0                       | 0                                                  |  |